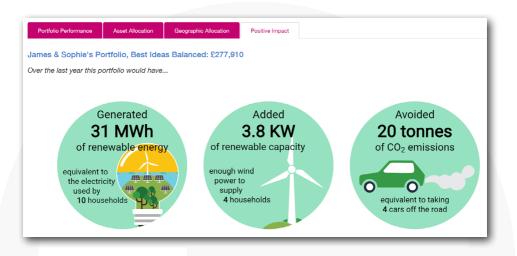

# **Positive Impact**

If you're invested in one of our Positive Impact portfolios, we'll provide a breakdown of the impact your investments have made over the last twelve months.