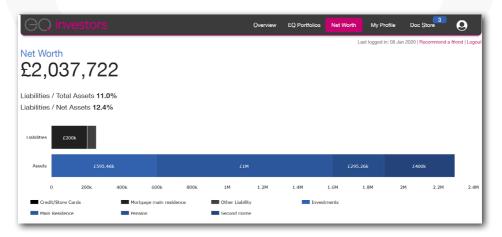

### **Personal Balance Sheet**

This summary shows what you own (assets) and what you owe (liabilities), offering a convenient snapshot of your wealth. You can add and delete entries, and export the data as a CSV file.