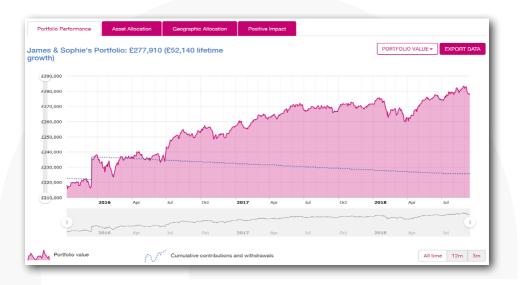

# Performance

Performance is updated daily. Click on any of your portfolios to see an interactive chart showing investment performance, contributions and withdrawals. Use the sliders to zoom in on any period.