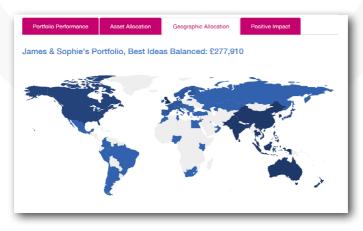

## Allocation

You can quickly visualise the diversification and global reach of your portfolio. You can also see the funds and specific percentages we use to build your portfolio.