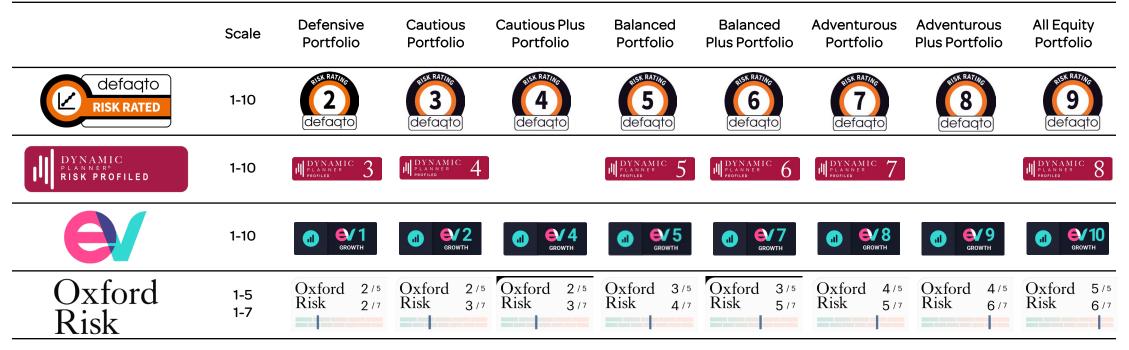

## eqinvestors.co.uk/advisers/resources

This document is correct as at 22 June 2023 and will be updated quarterly. EValue risk ratings are shown using a 25 year timeframe. EValue risk ratings for the 5, 10, 15 and 20 year timeframes can be found in the resources section of our website. Defaqto and Dynamic Planner do not state the timeframe used. Oxford Risk ratings 1-10 are also available. EQ Investors Limited ('EQ') is authorised and regulated by the Financial Conduct Authority (Ref. 539422). Company number 07223330. Registered in England and Wales at 6th Floor, 60 Gracechurch Street, London EC3V OHR.