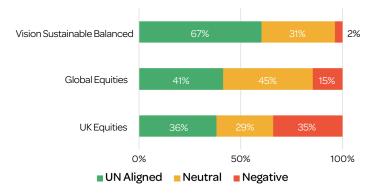

s-Vision sustainable strategy revolves around three key pillars: Impact Leaders, ESG Leaders & Climate Focus. We believe incorporating a range of sustainable factors contributes to your number one priority: generating positive outcomes for your clients.

## **Impact Leaders**

We select specialist impact fund managers that invest in companies whose core products & services contribute towards the UN Development Goals.

## **ESG Leaders**

By focusing on ESG Leaders, these funds invest in companies that are best managing environmental, social and governance risks (ESG).

### Climate Focus

Selects funds that invest in companies transitioning to a netzero emissions global economy. 40% of holdings have set science-based targets to reduce their emissions.

# Portfolios aligned to the UN Goals



Source: EQ analysis, 2024.





# Key features

- Globally diversified & risk managed multi-asset portfolios.
- A hybrid active-passive approach.
- Volatility targeting & drawdown framework.
- Four risk profiles available: cautious, balanced, balanced plus & adventurous.
- Three-pillar strategy optimises sustainability outcomes.
- Avoids ESG laggards and controversial sectors.
- Emphasis on stewardship underpins active ownership approach.
- Available for ISAs, SIPPs, GIAs & offshore bonds.
- Suitable for portfolios over £40,000.





Examples of EQ impact reporting. Figures are for illustrative purposes only.

# Sustainability expertise



### Find out more

For more information, please get in touch: visionenquiries@eginvestors.co.uk



#### **Daniel Bland**

Head of Sustainable Investme