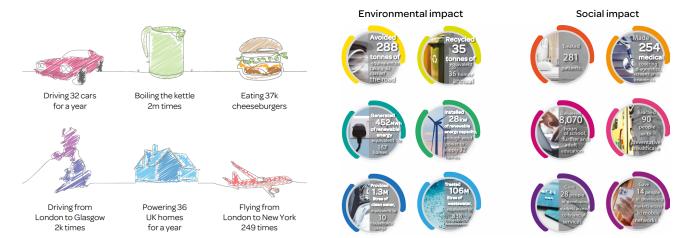

social and governance risks (ESG).

### Climate Focus

Selects funds that invest in companies transitioning to a netzero emissions global economy. 40% of holdings have set science-based targets to reduce their emissions.

# Portfolios aligned to the UN Goals



Source: EQ analysis, 2024.





# Key features

- Globally diversified & risk managed multi-asset portfolios.
- A hybrid active-passive approach.
- Volatility targeting & drawdown framework.
- Four risk profiles available: cautious, balanced, balanced plus & adventurous.
- Three-pillar strategy optimises sustainability outcomes.
- Avoids ESG laggards and controversial sectors.
- Emphasis on stewardship underpins active ownership approach.
- Available for ISAs, SIPPs, GIAs & offshore bonds.
- Suitable for portfolios over £40,000.





Examples of EQ impact reporting. Figures are for illustrative purposes only.

# Sustainability expertise



### Find out more

For more information, please get in touch: visionenquiries@eginvestors.co.uk



#### **Daniel Bland**

Head of Sustainable Investment Management daniel.bland@eqinvestors.co.uk 020 7488 7185



## Matt Hardy

Sales Director matt.hardy@eqinvestors.co.uk 020 7488 7134



#### Dale Scorer

Business Development Manager dale.scorer@eqinvestors.co.uk 020 7488 7167



#### **Buse Yilmaz**

Sales Support Associate buse.yilmaz@eqinvestors.co.uk 020 7488 7110

Past performance is not a guide to future performance. The value of investments and the income derived from them can go down as well as up, so you could get back less than you originally invested.