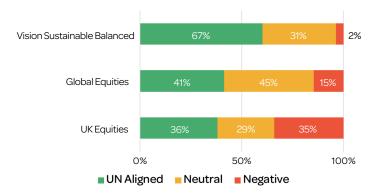

# Portfolios aligned to the UN Goals

Source: EQ analysis, 2024.

DRIVING AMBITIOUS CORPORATE CLIMATE ACTION