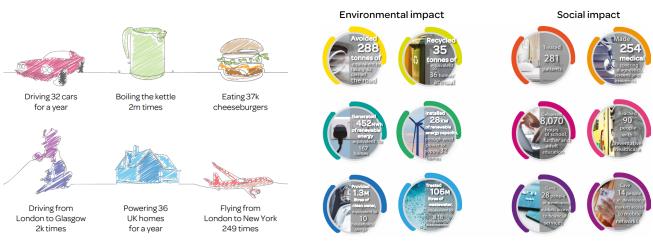

• Suitable for portfolios over £40,000.

Examples of EQ impact reporting. Figures are for illustrative purposes only.