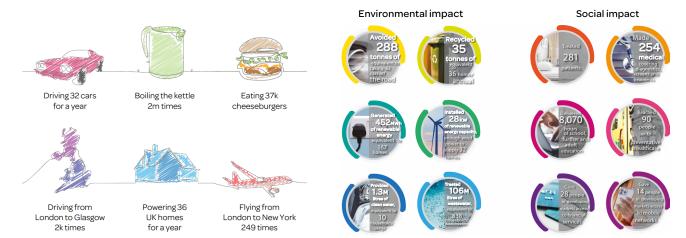

e Focus**

These funds invest in companies that show climate change leadership. This includes climate solutions, low carbon leaders and those on a science-based pathway to transition.

# Portfolios aligned to the UN Goals



Source: EQ analysis, 2024.





## Key features

- Globally diversified & risk managed multi-asset portfolios.
- A hybrid active-passive approach.
- Volatility targeting & drawdown framework.
- Four risk profiles available: cautious, balanced, balanced plus & adventurous.
- Three-pillar strategy optimises sustainability outcomes.
- Avoids ESG laggards and over 10 controversial business activities.
- Ambitious stewardship strategy pushes for sustainable change in investments.
- Available for ISAs, SIPPs, GIAs & offshore bonds.
- Suitable for portfolios over £40,000.





Examples of EQ impact reporting. Figures are for illustrative purposes only.

# Sustainability expertise



#### Find out more

For more information, please get in touch: visionenquiries@eginvestors.co.uk



#### **Daniel Bland**

Head of Sustainable Investment Management daniel.bland@eqinvestors.co.uk 020 7488 7185



#### **Matt Hardy**

Sales Director matt.hardy@eqinvestors.co.uk 020 7488 7134



**Buse Yilmaz** 

Sales Support Associate buse.yilmaz@eqinvestors.co.uk 020 7488 7110

Past performance is not a guide to future performance. The value of investments and the income derived from them can go down as well as up, so you could get back less than you originally invested.