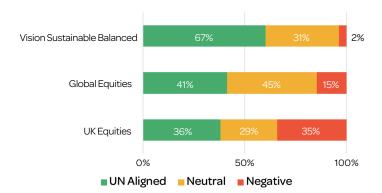

ve long-term capital growth and prioritise sustainability outcomes. The EQ Investors-Vision sustainable strategy revolves around three key pillars that achieve positive sustainability outcomes: Impact Solutions, ESG Leaders & Climate Focus.

## **Impact Solutions**

We select specialist impact fund managers that invest in companies whose core products & services contribute towards the UN Development Goals.

## **ESG Leaders**

By focusing on ESG Leaders, these funds invest in companies that are best managing environmental, social and governance risks (ESG).

### **Climate Focus**

These funds invest in companies that show climate change leadership. This includes climate solutions, low carbon leaders and those on a science-based pathway to transition.

# Portfolios aligned to the UN Goals



Source: EQ analysis, 2024.





## Key features

- Globally diversified & risk managed multi-asset portfolios.
- A hybrid active-passive approach.
- Volatility targeting & drawdown framework.
- Four risk profiles available: cautious, balanced, balanced plus & adventurous.
- Three-pillar strategy optimises sustainability outcomes.
- Avoids ESG laggards and over 10 controversial business activities.
- Ambitious stewardship strategy pushes for sustainable change in investments.
- Available for ISAs, SIPPs, GIAs & offshore bonds.
- Suitable for portfolios over £40,000.





Examples of EQ impact reporting. Figures are for illustrative purposes only.

# Sustainability expertise



#### Find out more

For more information, please get in touch: visionenquiries@eginvestors.co.uk



#### **Daniel